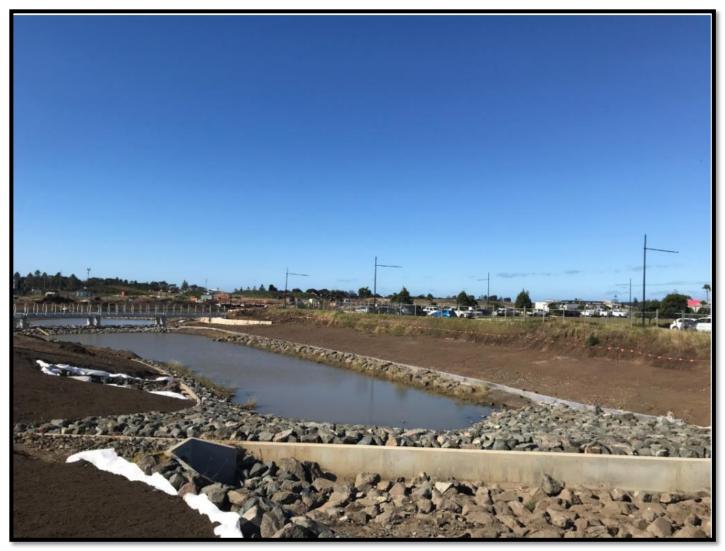

Figure 3.4 – Photo taken from Watefront Promenade looking north towards application site (orange arrow on figure 3.1)

**Figure 3.5** – Photo taken from viewing platform looking north towards application site (green arrow on **figure 3.1**)