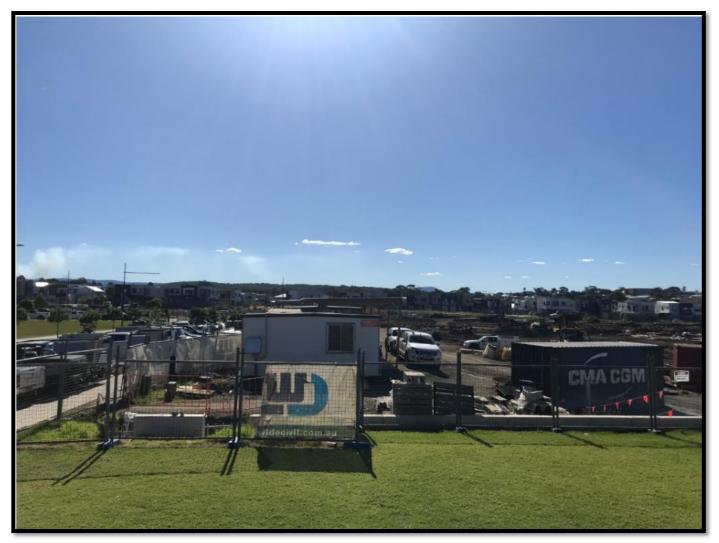

## Attachment 3 - Site Photos

Figure 3.1 - Photo Location Map

Figure 3.2 – Photo taken from Harbour Boulevard looking east towards application site (black arrow on figure 3.1)

Figure 3.3 – Photo taken from corner of Aquatic Drive and Harbour Boulevard looking east towards application site (red arrow on figure 3.1)