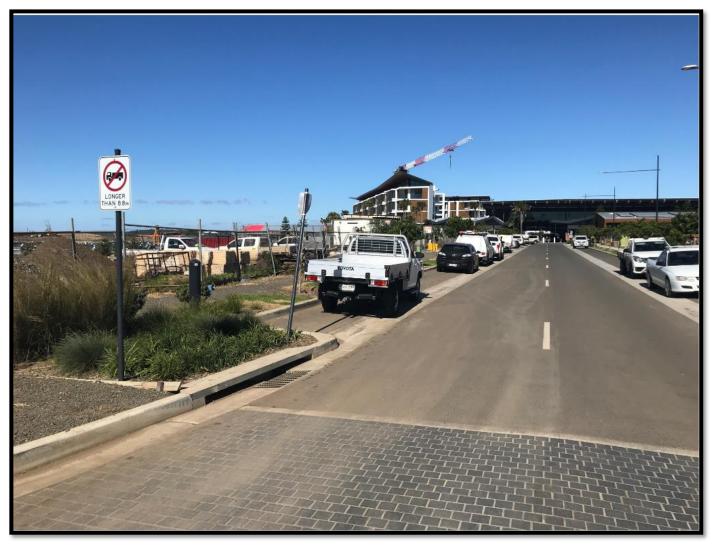

Figure 3.7 – Photo taken from Waterfront Promenade looking east towards application site (purple arrow on figure 3.1)

Figure 3.8 – Photo taken from Waterfront Promenade looking south towards Precinct D (brown arrow on figure 3.1)