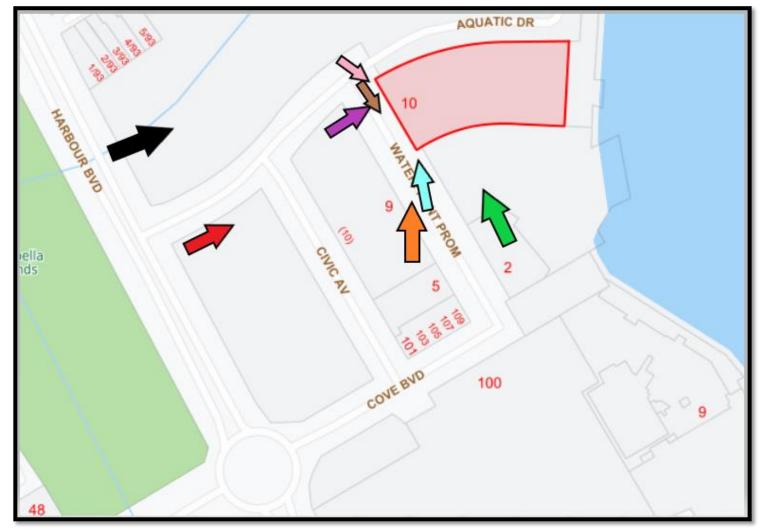

## Attachment 3 - Site Photos

Figure 3.1 - Photo Location Map

Figure 3.2 – Photo taken from Harbour Boulevard looking east towards application site (black arrow on figure 3.1)

Figure 3.3 – Photo taken from corner of Aquatic Drive and Harbour Boulevard looking east towards application site (red arrow on figure 3.1)