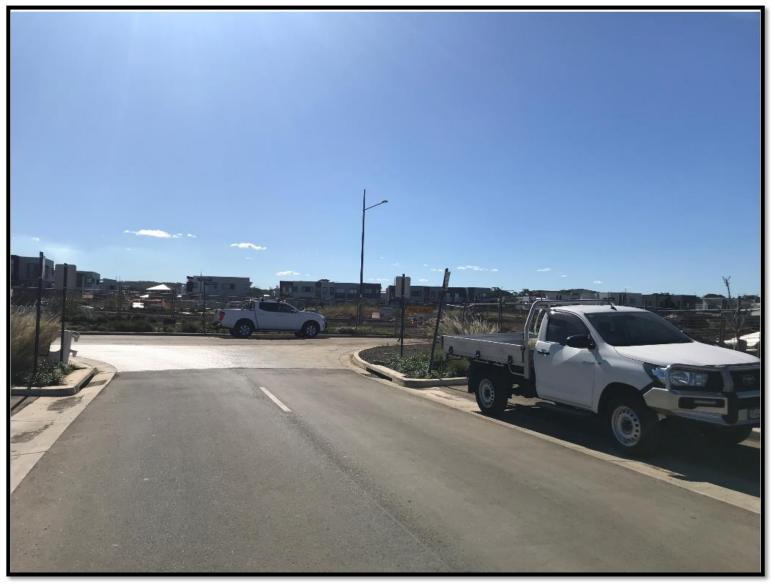

Figure 3.4 – Photo taken from Watefront Promenade looking north towards application site (orange arrow on figure 3.1)

**Figure 3.5** – Photo taken from viewing platform looking north towards application site (green arrow on **figure 3.1**)