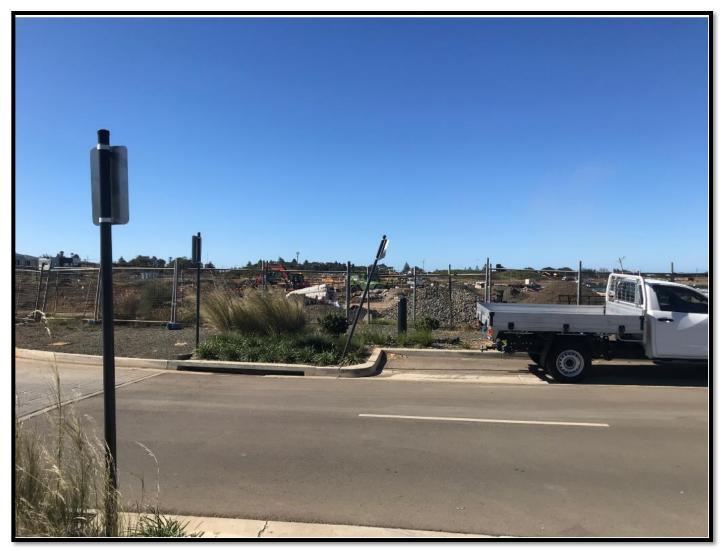

PPSSTH-22 DA0610/2019 Lot 4021 DP1254658 (Formerly Lot 4008 DP1219051) 10 Waterford Parade, Shell Cove (Precinct D) Attachment 3 – Site photos

Figure 3.6 – Photo taken from Waterfront Promenade looking north (blue arrow on figure 3.1)